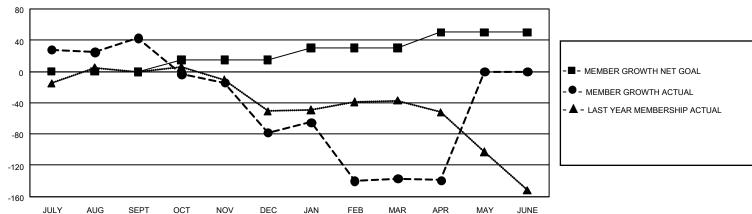

## GMT Constitutional Area 6, Group E

REPORT DOES NOT INCLUDE CLUBS IN UNDISTRICTED AREAS.

| Clubs         |               |             |               | Members               |                        |                         |                                                    |  |
|---------------|---------------|-------------|---------------|-----------------------|------------------------|-------------------------|----------------------------------------------------|--|
|               | RESULTS FOR   | R 2020-2021 |               | RESULTS FOR 2020-2021 |                        |                         |                                                    |  |
| QUARTER       | NEW CLUB GOAL | NEW CLUBS   | DROPPED CLUBS | QUARTER MEMI          | BER GROWTH NET<br>GOAL | MEMBER GROWTH<br>ACTUAL | DROPPED<br>MEMBERS ACTUAL<br>(including transfers) |  |
| JULY/AUG/SEPT | 0             | 2           | 2             | JULY/AUG/SEPT         | 0                      | 124                     | 68                                                 |  |
| OCT/NOV/DEC   | 3             | 0           | 1             | OCT/NOV/DEC           | 15                     | 130                     | 233                                                |  |
| JAN/FEB/MAR   | 3             | 0           | 5             | JAN/FEB/MAR           | 15                     | 100                     | 119                                                |  |
| APR/MAY/JUNE  | 3             | 0           | 0             | APR/MAY/JUNE          | 20                     | 9                       | 7                                                  |  |

## GOALS AND ACTUAL MEMBERS CUMULATIVE

| DROPPED CLUBS: 8   |     | 45 CLUBS OF 116 ADDED 1 OR MORE | GENDER DISTRIBUTION             |                |     |
|--------------------|-----|---------------------------------|---------------------------------|----------------|-----|
|                    |     | NEW MEMBERS                     | MALE                            | 1,171 (54.34%) |     |
|                    |     |                                 | FEMALE                          | 984 (45.66%)   |     |
| DROPPED MEMBERS    |     |                                 |                                 | ,              |     |
| DECEASED           | 13  | CLICK HERE FOR CUMULATIVE       | TOTAL FAMILY UNIT MEMBERS       |                | 824 |
| CLUB CANCELLED 128 |     | MEMBERSHIP DATA                 |                                 |                |     |
| OTHER              | 286 |                                 | FAMILY MEMBERS PAYING HALF DUES |                | 515 |
| TOTAL              | 427 |                                 |                                 |                |     |