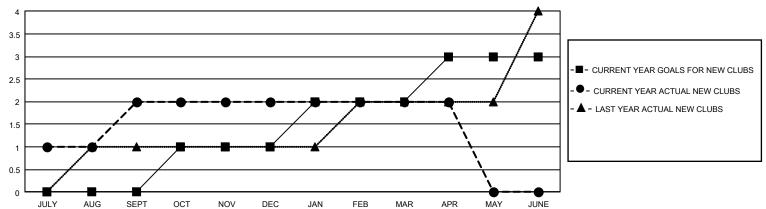

## GMT Constitutional Area 6, Group E

REPORT DOES NOT INCLUDE CLUBS IN UNDISTRICTED AREAS.

| Clubs         |               |             |               | Members               |                        |                         |                                                    |  |
|---------------|---------------|-------------|---------------|-----------------------|------------------------|-------------------------|----------------------------------------------------|--|
|               | RESULTS FOR   | R 2020-2021 |               | RESULTS FOR 2020-2021 |                        |                         |                                                    |  |
| QUARTER       | NEW CLUB GOAL | NEW CLUBS   | DROPPED CLUBS | QUARTER MEMI          | BER GROWTH NET<br>GOAL | MEMBER GROWTH<br>ACTUAL | DROPPED<br>MEMBERS ACTUAL<br>(including transfers) |  |
| JULY/AUG/SEPT | 0             | 2           | 2             | JULY/AUG/SEPT         | 0                      | 124                     | 68                                                 |  |
| OCT/NOV/DEC   | 3             | 0           | 1             | OCT/NOV/DEC           | 15                     | 130                     | 233                                                |  |
| JAN/FEB/MAR   | 3             | 0           | 5             | JAN/FEB/MAR           | 15                     | 100                     | 119                                                |  |
| APR/MAY/JUNE  | 3             | 0           | 0             | APR/MAY/JUNE          | 20                     | 9                       | 7                                                  |  |

## GOALS AND ACTUAL NEW CLUBS CUMULATIVE